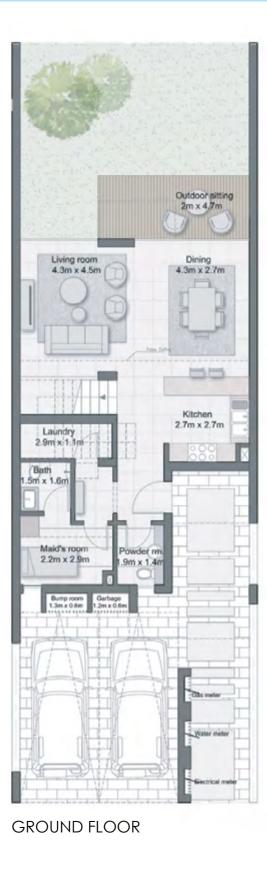

TOTAL AREA : 2,233 sq.ft.

**3 BEDROOM MIDDLE UNIT** 

#### CHERRYWOODS

GROUND FLOOR

SOC H COR

DISCLAIMER: PLAN AND DETAILS INCLUDED ARE INDICATIVE ONLY AND ARE SUBJECT TO CHANGE BY THE DEVELOPER/SELLER AT ITS SOLE DISCRETION WITHOUT NOTICE AND/OR LIABILITY. ALL IMAGES, INCLUDING FEATURES, FINISHES, FURNISHINGS AND SCALE ARE ILLUSTRATIVE ONLY. FINAL AREAS, DIMENSIONS, LAYOUT AND MATERIALS MAY DIFFER FROM THOSE STATED.