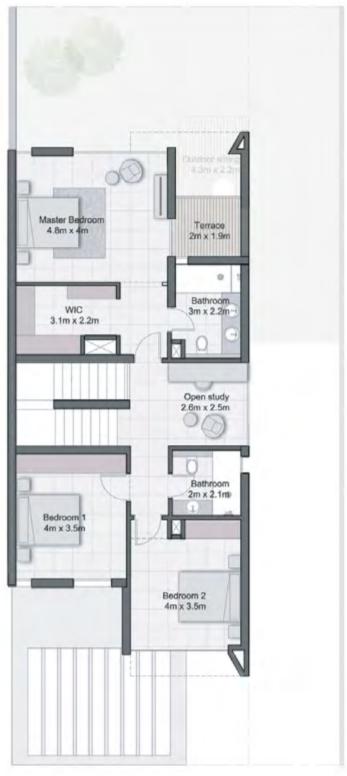

#### 3 BEDROOM CORNER UNIT

NOTAL AREA: A2:367.sq.ft.ch

FIRST FLOOR

DISCLAIMER: PLAN AND DETAILS INCLUDED ARE INDICATIVE ONLY AND ARE SUBJECT TO CHANGE BY THE DEVELOPER/SELLER AT ITS SOLE DISCRETION WITHOUT NOTICE AND/OR LIABILITY. ALL IMAGES, INCLUDING FEATURES, FINISHES, FURNISHINGS AND SCALE ARE ILLUSTRATIVE ONLY. FINAL AREAS, DIMENSIONS, LAYOUT AND MATERIALS MAY DIFFER FROM THOSE STATED.