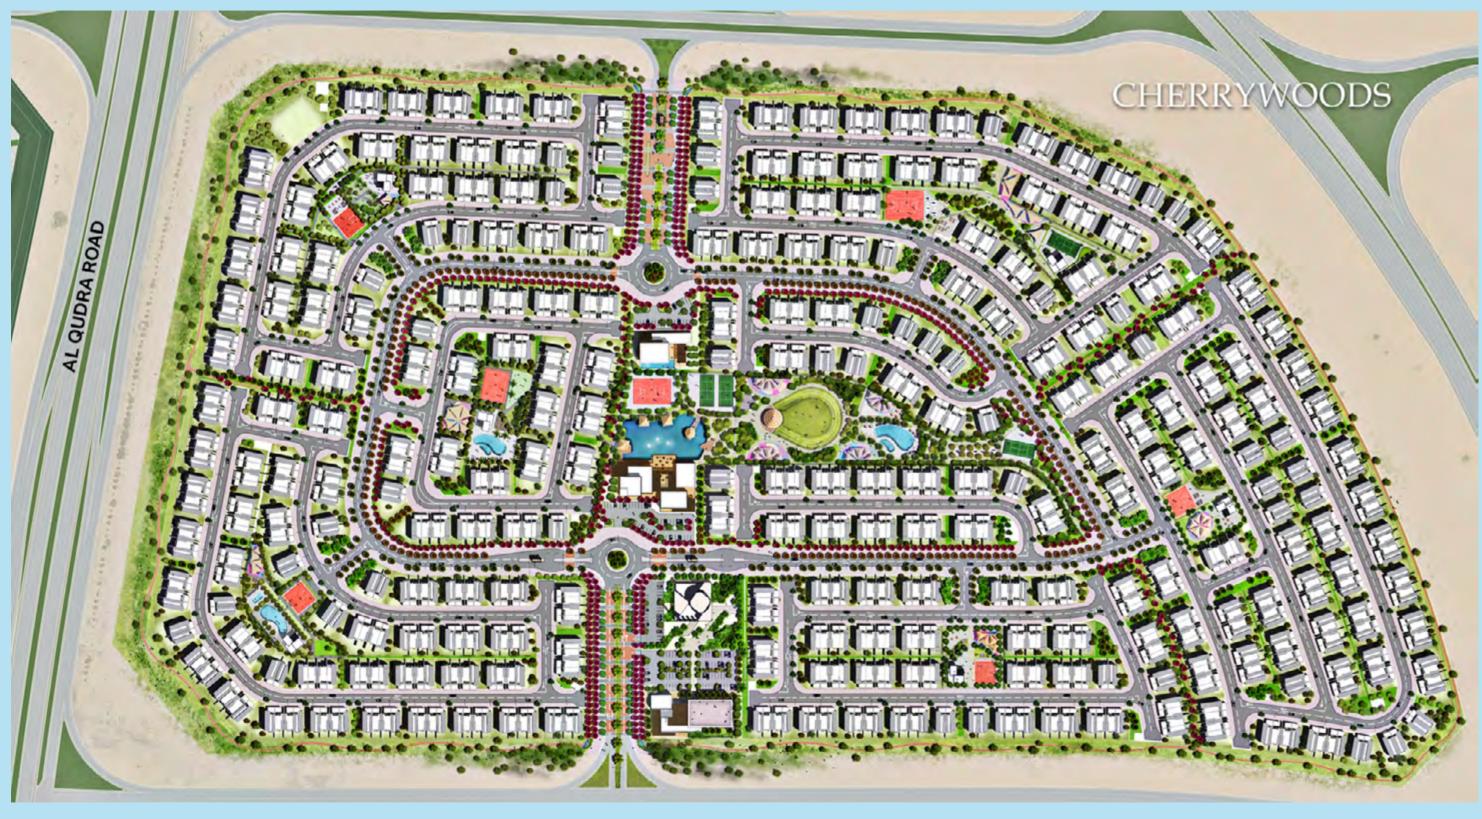

#### CHERRYWOODS is a place you never want to leave

and you will not need to since everything you need is at your doorstep. The exclusive gated community is home to retail and dining experiences, a community centre and an expansive central park.

An active lifestyle awaits at a lush central park with a lake and a unique hub designed to cater to all ages demand for leisure and sport.

Say hello to all the fun at any time, like after school and over the weekends. Choices range from squash, tennis and basketball to swimming pool, clubhouse, gym and more.

# CONNECTIVITY

Celebrate and bring the people you love together in your dream home. Cherrywoods is located at the crossroads between Emirates Road and Al Qudra Road, which provides easy access for residents and visitors alike.

AL QUDRA ROAD

063

EMRATESROAD

- 5 km from Arabian Ranches 1 & 2, Motor City and Dubai Sports City
- 10 km from Dubai Investment Park
- 15 km from Burj Al Arab and Madinat Jumeirah
- 15 km from the Expo 2020 venue
- 20 km from the Al Maktoum **International Airport**