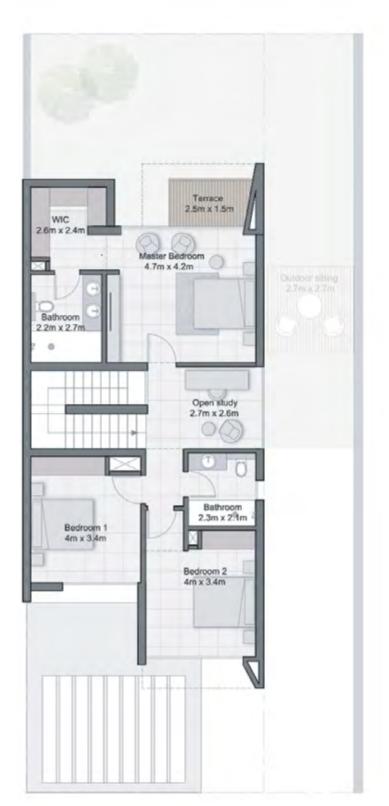

Tennis Courts

Basketball Courts

Childrens Playgrounds

Running Track

Bicycle Track

FIRST FLOOR

DISCLAIMER: PLAN AND DETAILS INCLUDED ARE INDICATIVE ONLY AND ARE SUBJECT TO CHANGE BY THE DEVELOPER/SELLER AT ITS SOLE DISCRETION WITHOUT NOTICE AND/OR LIABILITY. ALL IMAGES, INCLUDING FEATURES, FINISHES, FURNISHINGS AND SCALE ARE ILLUSTRATIVE ONLY. FINAL AREAS, DIMENSIONS, LAYOUT AND MATERIALS MAY DIFFER FROM THOSE STATED.

TOTAL AREA : 2,233 sq.ft.

**3 BEDROOM MIDDLE UNIT** 