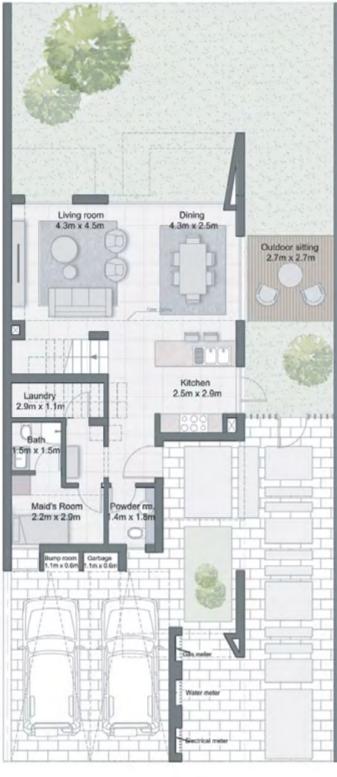

#### 3 BEDROOM CORNER UNIT

NOTAL AREA: A2:367.sq.ft.ch

FIRST FLOOR

DISCLAIMER: PLAN AND DETAILS INCLUDED ARE INDICATIVE ONLY AND ARE SUBJECT TO CHANGE BY THE DEVELOPER/SELLER AT ITS SOLE DISCRETION WITHOUT NOTICE AND/OR LIABILITY. ALL IMAGES, INCLUDING FEATURES, FINISHES, FURNISHINGS AND SCALE ARE ILLUSTRATIVE ONLY. FINAL AREAS, DIMENSIONS, LAYOUT AND MATERIALS MAY DIFFER FROM THOSE STATED.

4 BEDROOM CORNER UNIT

TOTAL AREA : 2,634 sq.ft.

For more information about residences at CHERRYWOODS, call **800 MERAAS (637227)** or +971 4 317 3999. Visit meraas.com or the Meraas Sales and Marketing Suite City Walk, Building 20, Dubai