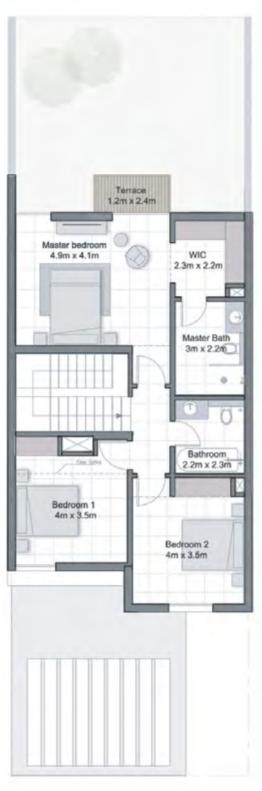

TOTAL AREA : 2,233 sq.ft.

**3 BEDROOM MIDDLE UNIT** 

Tennis Courts

Basketball Courts

Childrens Playgrounds

Running Track

Bicycle Track

FIRST FLOOR

DISCLAIMER: PLAN AND DETAILS INCLUDED ARE INDICATIVE ONLY AND ARE SUBJECT TO CHANGE BY THE DEVELOPER/SELLER AT ITS SOLE DISCRETION WITHOUT NOTICE AND/OR LIABILITY. ALL IMAGES, INCLUDING FEATURES, FINISHES, FURNISHINGS AND SCALE ARE ILLUSTRATIVE ONLY. FINAL AREAS, DIMENSIONS, LAYOUT AND MATERIALS MAY DIFFER FROM THOSE STATED.