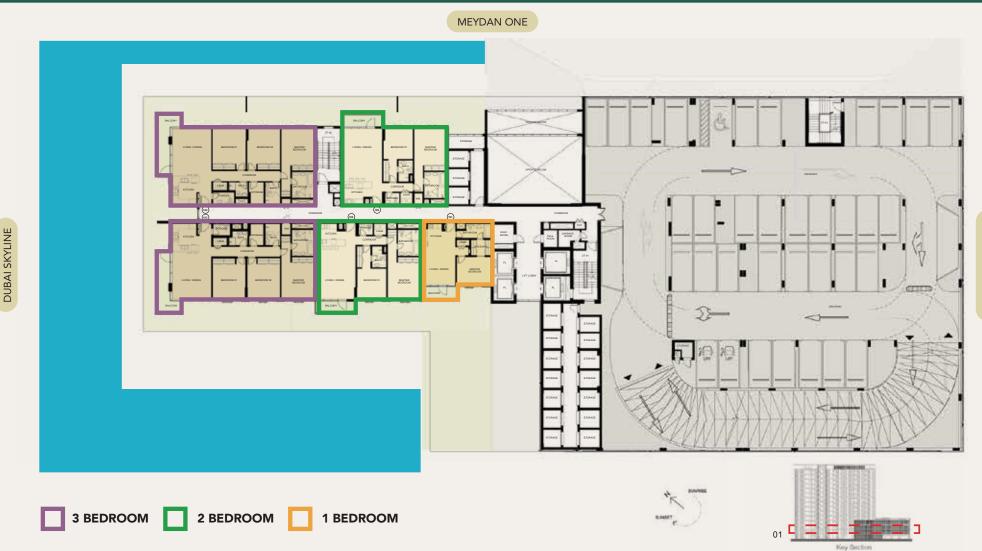

#### SEAGULL POINT TOWER 5TH TO 14TH FLOOR

1. 2 And 3 Bedroom Apartments

1. 2 And 3 Bedroom Apartments

MEYDAN ONE

3 BEDROOM

2 BEDROOM

1 BEDROOM

STANSE STANSE