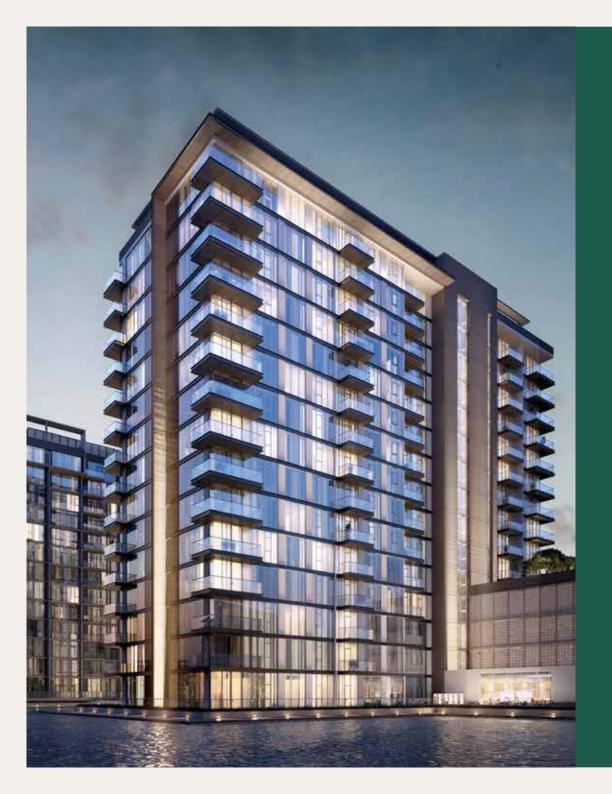

#### LAUNCHING

## SEAGULL POINT

WATER HAS A NEW FRONT





We are delighted to announce the launch of an elegant new tower at District One, with exclusive amenities.

Featuring 1, 2 and 3 bedroom apartments with views of the iconic Crystal Lagoon, this tower is a vibrant addition to Dubai's most prestigious community.

Register today for special pre-launch benefits.





# EXCLUSIVE AMENITIES











### ICONIC LOCATION



10 MINS BUSINESS BAY



5 MINS
THE MEYDAN HOTEL



12 MINS



15 MINS BURJAL ARAB



12 MINS WORLD TRADE CENTRE



20 MINS INTERNATIONAL AIRPORT

### **AMENITIES**

















### MASTER PLAN





### TOWER LOCATION MAP





## TOWER EXTERIOR





## TOWER EXTERIOR & VIEWS





#### SEAGULL POINT TOWER 5TH TO 14TH FLOOR

1. 2 And 3 Bedroom Apartments





1. 2 And 3 Bedroom Apartments



MEYDAN ONE



3 BEDROOM

2 BEDROOM

1 BEDROOM

STANSE STANSE



Key Section

## MEYDAN HOTEL

## SEAGULL POINT TOWER 2ND TO 3RD FLOOR

1. 2 And 3 Bedroom Apartments





1. 2 And 3 Bedroom Apartments







#### 1ST TO 14TH FLOORS

| Suite Area:   | 1,515 - 1,531 Sqft |
|---------------|--------------------|
| Balcony Area: | 129 Sqft