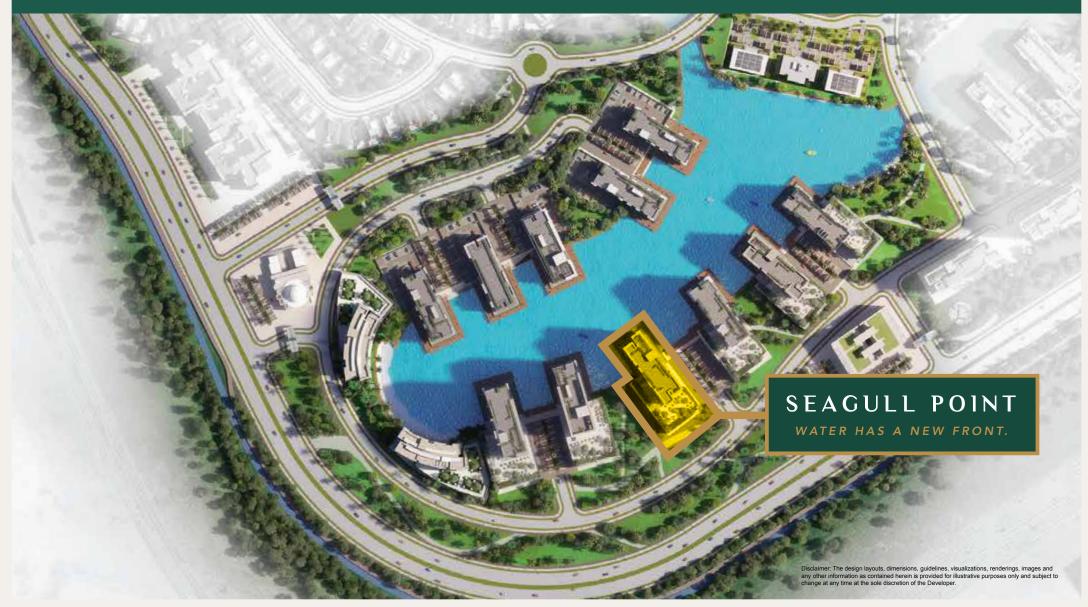

## SEAGULL POINT

WATER HAS A NEW FRONT

We are delighted to announce the launch of an elegant new tower at District One, with exclusive amenities.

Featuring 1, 2 and 3 bedroom apartments with views of the iconic Crystal Lagoon, this tower is a vibrant addition to Dubai's most prestigious community.

### MASTER PLAN