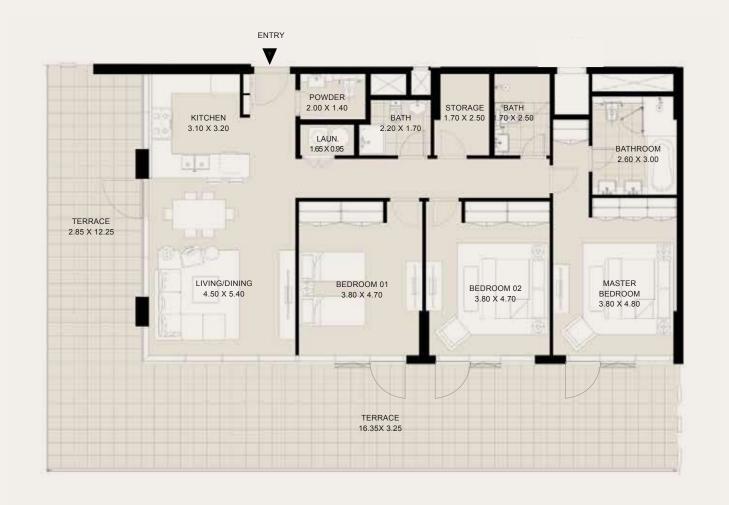

#### 1ST TO 14TH FLOORS

| Suite Area:   | 1,515 - 1,531 Sqft |
|---------------|--------------------|
| Balcony Area: | 129 Sqft           |
| Total Area:   | 1,644 - 1,660 Sqft |

G+14 KEY PLAN

#### **GROUND FLOOR**

| Suite Area:   | 1,515 - 1,532 Sqft |
|---------------|--------------------|
| Balcony Area: | 1,029 - 1,030 Sqft |
| Total Area:   | 2,544 - 2,562 Sqft |