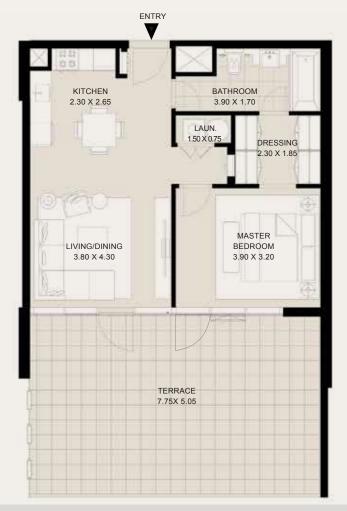

#### 1ST TO 14TH FLOORS

| Suite Area:   | 1,515 - 1,531 Sqft |
|---------------|--------------------|
| Balcony Area: | 129 Sqft           |
| Total Area:   | 1,644 - 1,660 Sqft |

G+14 KEY PLAN