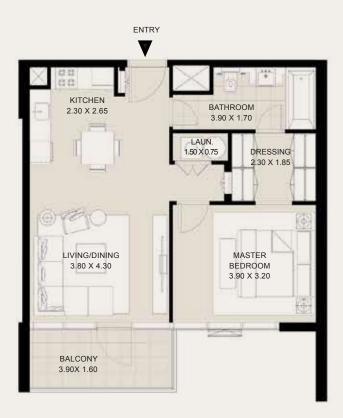

#### 1ST TO 14TH FLOORS

| Suite Area:    | 977 - 1,108 Sqft   |
|----------------|--------------------|
| _Balcony Area: | 68 - 71 Sqft       |
| Total Area:    | 1,045 - 1,179 Sqft |

**KEY PLAN** 

#### 1ST TO 14TH FLOORS

| Suite Area:   | 607 - 612 Sqft |
|---------------|----------------|
| Balcony Area: | 60 - 125 Sqft  |
| Total Area:   | 668 - 737 Sqft |

G+14 KEY PLAN