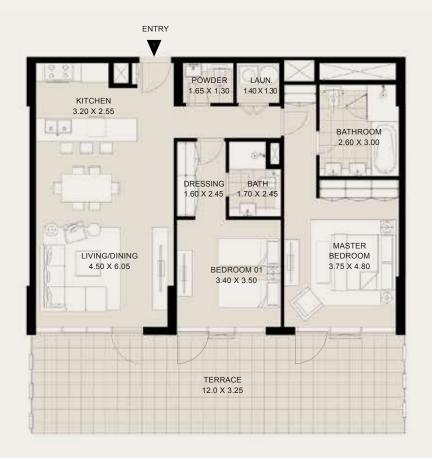

#### 1ST TO 14TH FLOORS

| Suite Area:   | 607 - 612 Sqft |
|---------------|----------------|
| Balcony Area: | 60 - 125 Sqft  |
| Total Area:   | 668 - 737 Sqft |

G+14 KEY PLAN