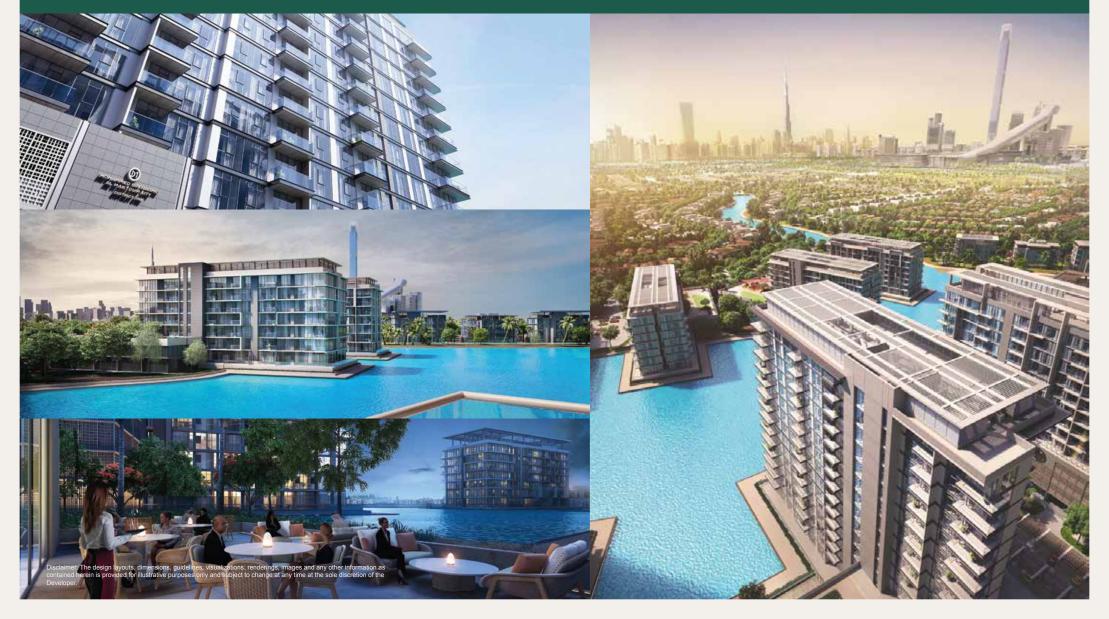

#### LAUNCHING

## SEAGULL POINT

WATER HAS A NEW FRONT





We are delighted to announce the launch of an elegant new tower at District One, with exclusive amenities.

Featuring 1, 2 and 3 bedroom apartments with views of the iconic Crystal Lagoon, this tower is a vibrant addition to Dubai's most prestigious community.

Register today for special pre-launch benefits.





# EXCLUSIVE AMENITIES











### ICONIC LOCATION



10 MINS BUSINESS BAY



5 MINS
THE MEYDAN HOTEL



12 MINS



15 MINS BURJAL ARAB



12 MINS WORLD TRADE CENTRE



20 MINS INTERNATIONAL AIRPORT

### **AMENITIES**

















### MASTER PLAN





### TOWER LOCATION MAP





## TOWER EXTERIOR





## TOWER EXTERIOR & VIEWS





#### SEAGULL POINT TOWER 5TH TO 14TH FLOOR

1. 2 And 3 Bedroom Apartments





1. 2 And 3 Bedroom Apartments



MEYDAN ONE



3 BEDROOM

2 BEDROOM

1 BEDROOM

STANSE STANSE



Key Section

## MEYDAN HOTEL

## SEAGULL POINT TOWER 2ND TO 3RD FLOOR

1. 2 And 3 Bedroom Apartments





1. 2 And 3 Bedroom Apartments







#### 1ST TO 14TH FLOORS

| Suite Area:   | 1,515 - 1,531 Sqft |
|---------------|--------------------|
| Balcony Area: | 129 Sqft           |
| Total Area:   | 1,644 - 1,660 Sqft |





G+14 KEY PLAN





#### 1ST TO 14TH FLOORS

| Suite Area:    | 977 - 1,108 Sqft   |
|----------------|--------------------|
| _Balcony Area: | 68 - 71 Sqft       |
| Total Area:    | 1,045 - 1,179 Sqft |





**KEY PLAN** 





#### 1ST TO 14TH FLOORS









#### 1ST TO 14TH FLOORS

| Suite