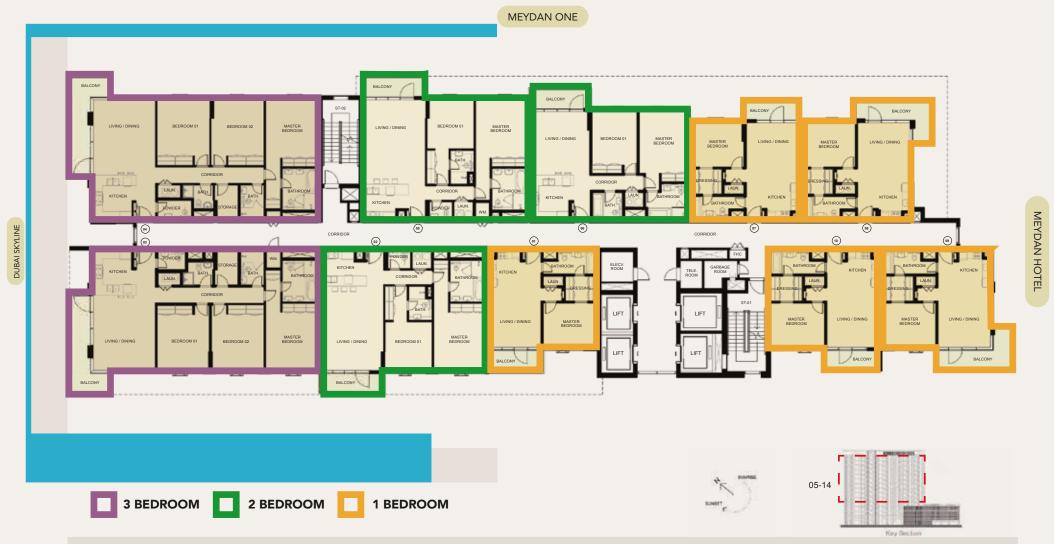

#### SEAGULL POINT TOWER 5TH TO 14TH FLOOR

1. 2 And 3 Bedroom Apartments

1. 2 And 3 Bedroom Apartments

MEYDAN ONE

3 BEDROOM

2 BEDROOM

1 BEDROOM

STANSE STANSE

Key Section