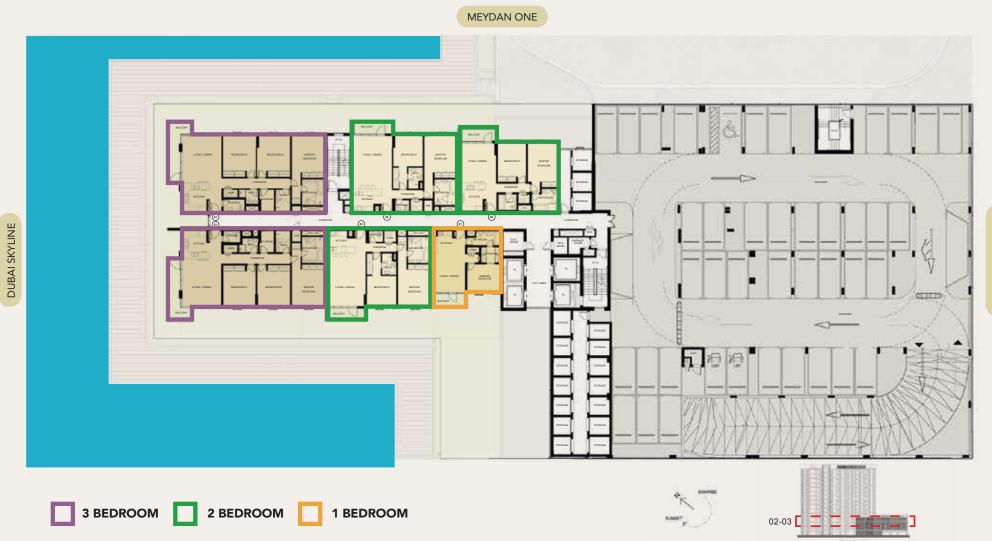

## SEAGULL POINT TOWER 2ND TO 3RD FLOOR

1. 2 And 3 Bedroom Apartments

1. 2 And 3 Bedroom Apartments

#### 1ST TO 14TH FLOORS

| Suite Area:   | 1,515 - 1,531 Sqft |
|---------------|--------------------|
| Balcony Area: | 129 Sqft           |
| Total Area:   | 1,644 - 1,660 Sqft |

G+14 KEY PLAN

#### 1ST TO 14TH FLOORS

| Suite Area:    | 977 - 1,108 Sqft   |
|----------------|--------------------|
| _Balcony Area: | 68 - 71 Sqft       |
| Total Area:    | 1,045 - 1,179 Sqft |

**KEY PLAN** 

#### 1ST TO 14TH FLOORS

#### 1ST TO 14TH FLOORS

| Suite Area:   | 607 - 612 Sqft |
|---------------|----------------|
| Balcony Area: | 60 - 125 Sqft  |
| Total Area:   | 668 - 737 Sqft |

G+14 KEY PLAN