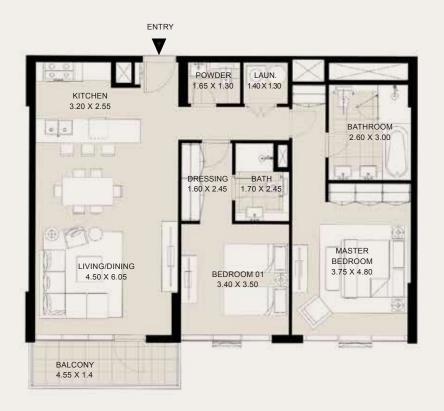

#### 1ST TO 14TH FLOORS

| Suite Area:    | 977 - 1,108 Sqft   |
|----------------|--------------------|
| _Balcony Area: | 68 - 71 Sqft       |
| Total Area:    | 1,045 - 1,179 Sqft |

**KEY PLAN** 