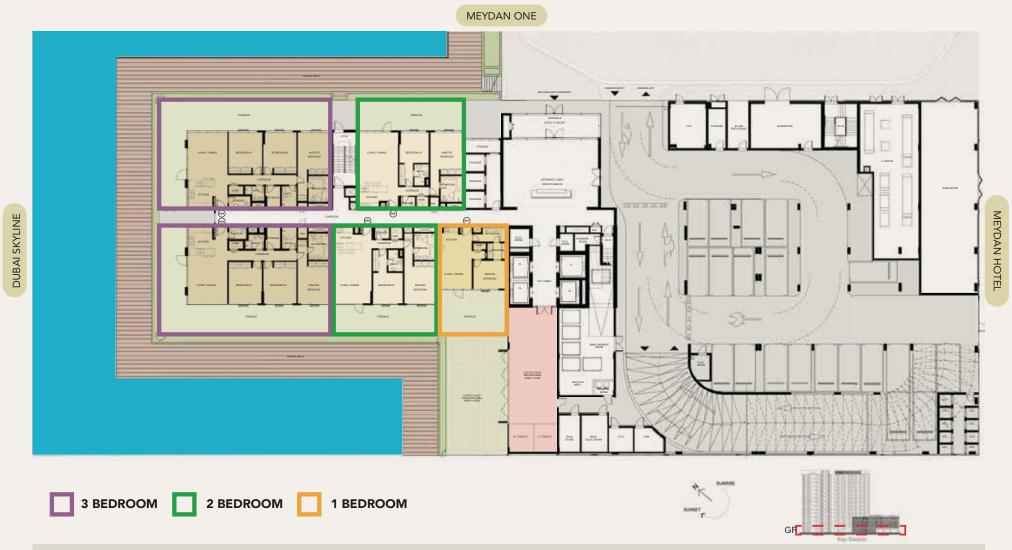

### MASTER PLAN

#### SEAGULL POINT TOWER 5TH TO 14TH FLOOR

1. 2 And 3 Bedroom Apartments

1. 2 And 3 Bedroom Apartments

MEYDAN ONE

3 BEDROOM

2 BEDROOM

1 BEDROOM

STANSE STANSE