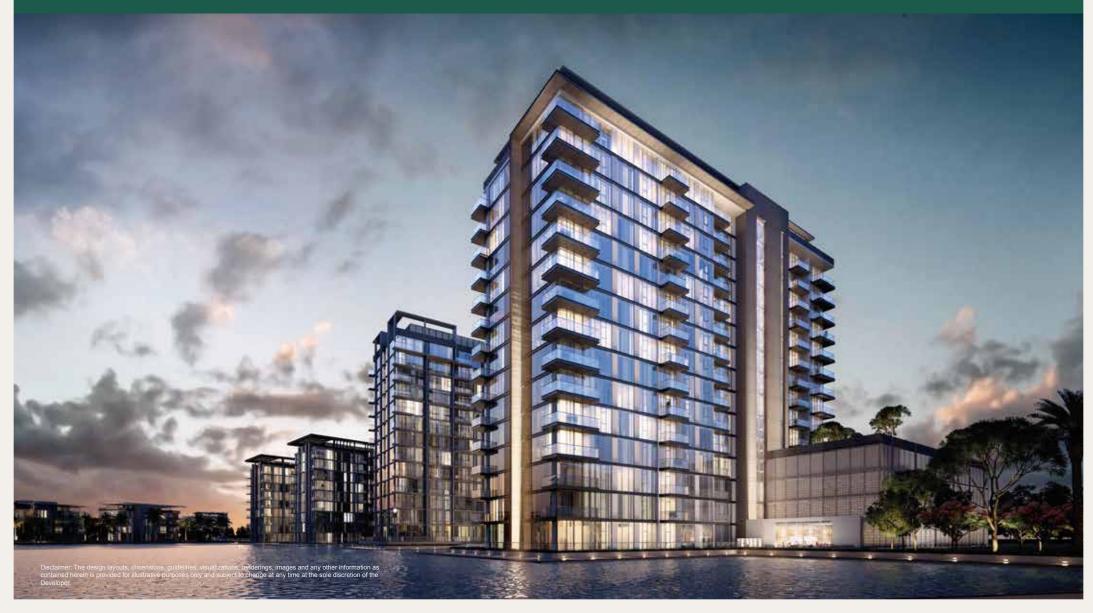

#### LAUNCHING

## SEAGULL POINT

WATER HAS A NEW FRONT





We are delighted to announce the launch of an elegant new tower at District One, with exclusive amenities.

Featuring 1, 2 and 3 bedroom apartments with views of the iconic Crystal Lagoon, this tower is a vibrant addition to Dubai's most prestigious community.

Register today for special pre-launch benefits.





# EXCLUSIVE AMENITIES











### ICONIC LOCATION



10 MINS BUSINESS BAY



5 MINS
THE MEYDAN HOTEL



12 MINS



15 MINS BURJAL ARAB



12 MINS WORLD TRADE CENTRE



20 MINS INTERNATIONAL AIRPORT

### **AMENITIES**

















### MASTER PLAN





### TOWER LOCATION MAP





## TOWER EXTERIOR





## TOWER EXTERIOR & VIEWS





#### SEAGULL POINT TOWER 5TH TO 14TH FLOOR

1. 2 And 3 Bedroom Apartments





1. 2 And 3 Bedroom Apartments



MEYDAN ONE



3 BEDROOM

2 BEDROOM

1 BEDROOM

STANSE STANSE



Key Section

## MEYDAN HOTEL

## SEAGULL POINT TOWER 2ND TO 3RD FLOOR

1. 2 And 3 Bedroom Apartments





1. 2 And 3 Bedroom Apartments







#### 1ST TO 14TH FLOORS

| Suite Area:   | 1,515 - 1,531 Sqft |
|---------------|--------------------|
| Balcony Area: | 129 Sqft           |
| Total Area:   | 1,644 - 1,660 Sqft |





G+14 KEY PLAN





#### 1ST TO 14TH FLOORS

| Suite Area:    | 977 - 1,108 Sqft   |
|----------------|--------------------|
| _Balcony Area: | 68 - 71 Sqft       |
| Total Area:    | 1,045 - 1,179 Sqft |





**KEY PLAN** 





#### 1ST TO 14TH FLOORS









#