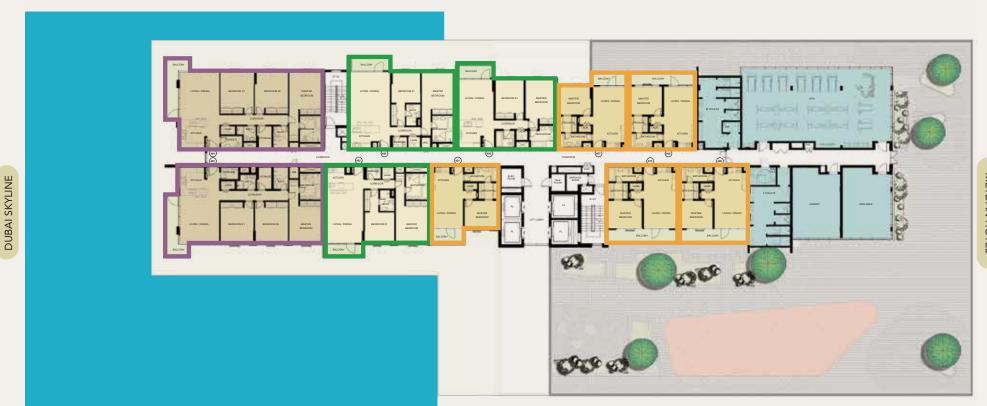

## SEAGULL POINT TOWER GROUND FLOOR

1. 2 And 3 Bedroom Apartments

#### **GROUND FLOOR**

| Suite Area:   | 1,515 - 1,532 Sqft |
|---------------|--------------------|
| Balcony Area: | 1,029 - 1,030 Sqft |
| Total Area:   | 2,544 - 2,562 Sqft |

#### **GROUND FLOOR**

| Suite Area:   | 1,104 - 1,108 Sqft |
|---------------|--------------------|
| Balcony Area: | 447 - 457 Sqft     |
| Total Area:   | 1,551 - 1,565 Sqft |

#### **GROUND FLOOR**

| Suite Area:   | 611 sq.ft  |
|---------------|------------|
| Terrace Area: | 443 sq.ft  |
| Total Area:   | 1054 sq.ft |