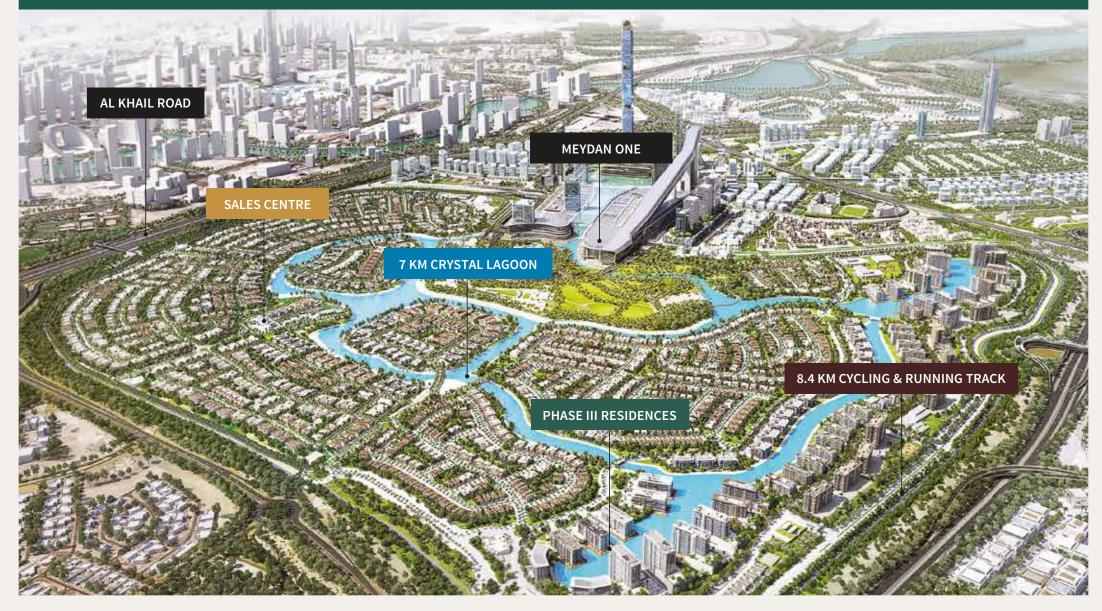

#### LAUNCHING

## SEAGULL POINT

WATER HAS A NEW FRONT





We are delighted to announce the launch of an elegant new tower at District One, with exclusive amenities.

Featuring 1, 2 and 3 bedroom apartments with views of the iconic Crystal Lagoon, this tower is a vibrant addition to Dubai's most prestigious community.

Register today for special pre-launch benefits.





# EXCLUSIVE AMENITIES











### ICONIC LOCATION



10 MINS BUSINESS BAY



5 MINS
THE MEYDAN HOTEL



12 MINS



15 MINS BURJAL ARAB



12 MINS WORLD TRADE CENTRE



20 MINS INTERNATIONAL AIRPORT

### **AMENITIES**

















### MASTER PLAN





### TOWER LOCATION MAP





## TOWER EXTERIOR





## TOWER EXTERIOR & VIEWS





#### SEAGULL POINT TOWER 5TH TO 14TH FLOOR

1. 2 And 3 Bedroom Apartments





1. 2 And 3 Bedroom Apartments



MEYDAN ONE



3 BEDROOM

2 BEDROOM

1 BEDROOM

STANSE STANSE



Key Section

## MEYDAN HOTEL

## SEAGULL POINT TOWER 2ND TO 3RD FLOOR

1. 2 And 3 Bedroom Apartments





1. 2 And 3 Bedroom Apartments







#### 1ST TO 14TH FLOORS

| Suite Area:   | 1,515 - 1,531 Sqft |
|---------------|--------------------|
| Balcony Area: | 129 Sqft           |
| Total Area:   | 1,644 - 1,660 Sqft |





G+14 KEY PLAN





#### 1ST TO 14TH FLOORS

| Suite Area:    | 977 - 1,108 Sqft   |
|----------------|--------------------|
| _Balcony Area: | 68 - 71 Sqft       |
| Total Area:    | 1,045 - 1,179 Sqft |





**